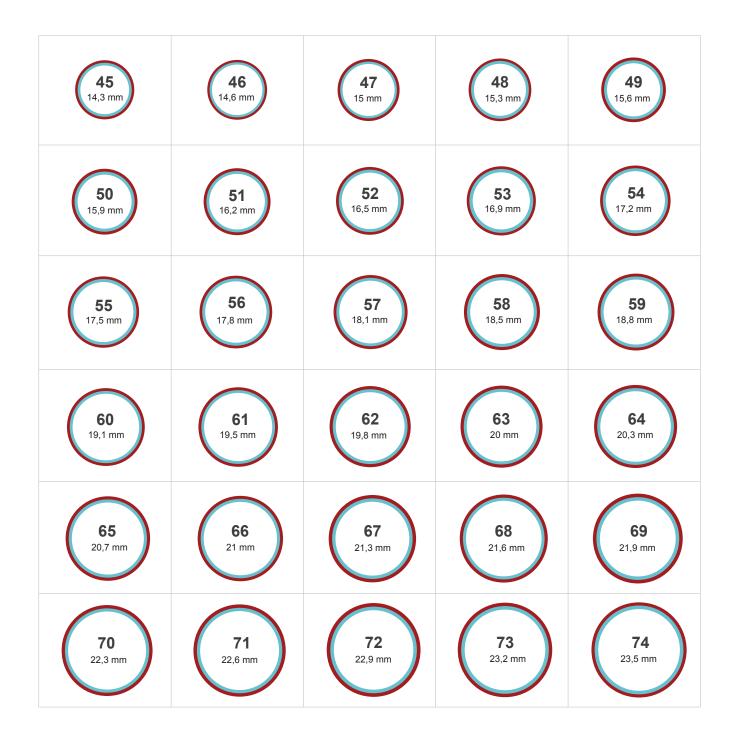

## **Measure Your Existing Ring**

If you have a ring that fits your finger accurately,you can determine your size by placing your ring on the circles below.Once you place your ring, make sure to match the inside edge (the blue circle) without any spaces.The red circle should not be seen when looked at the ring vertically from above.If the ring falls between two sizes,we advice that you order the larger size. You can place your credit card here to confirm accuracy.