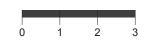

## FIND YOUR RING SIZE

Specify Your Scaling Option Prior to Printing. On your print dialog box, make sure that the page scaling is set to 100%. (You can open that box by pressing CTRL+P)

Measure the verification bar by a ruler to confirm accuracy, it must be 3 cm, 30 mm long.